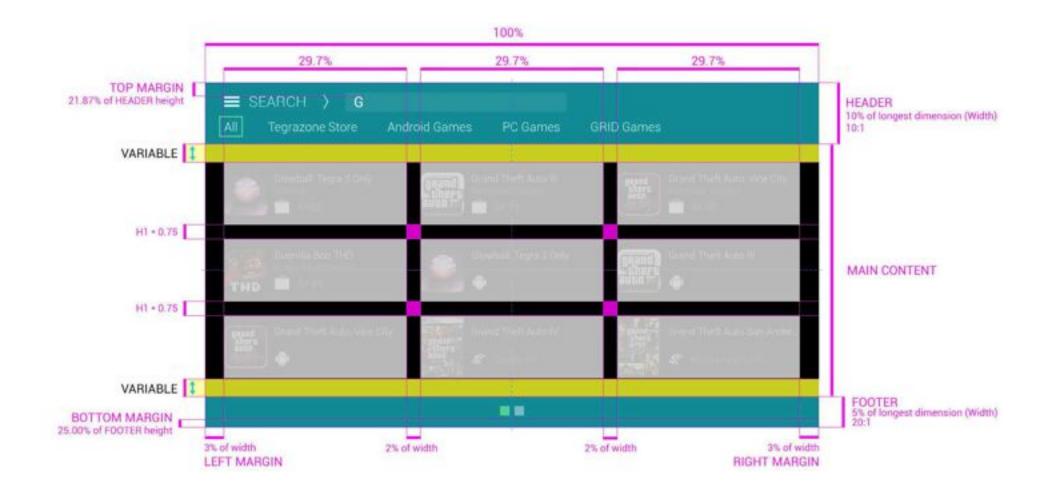

INNER MARGIN FOR GAME ICONS: TOP 6.25% LEFT/RIGHT 6.25%

VERTICAL MARGIN BETWEEN ICON AND TITLE: 2.18%

TZ3/SEARCH/ALL: G/Results