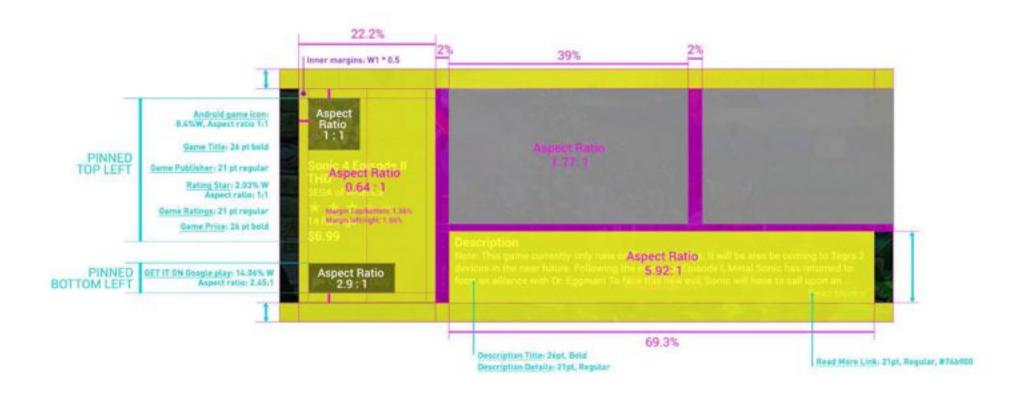

INNER MARGIN FOR GAME ICONS: TOP 6.25% LEFT/RIGHT 6.25%

VERTICAL MARGIN BETWEEN ICON AND TITLE: 2.18%

TZ3/SEARCH/ALL: G/Results