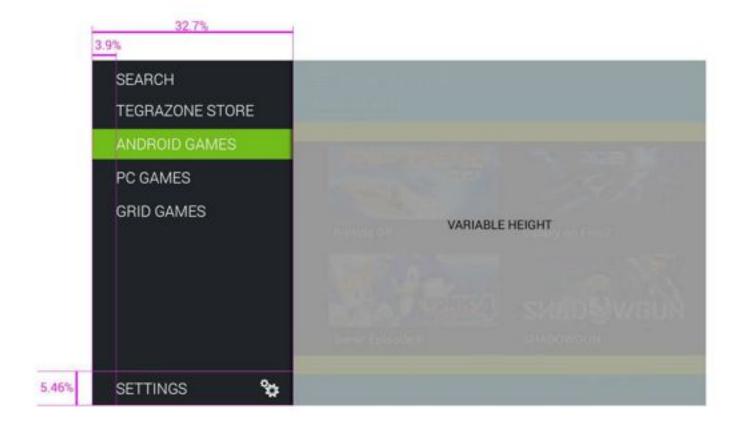

INNER MARGIN FOR GAME ICONS: TOP 6.25% LEFT/RIGHT 6.25%

VERTICAL MARGIN BETWEEN ICON AND TITLE: 2.18%

TZ3/SEARCH/ALL: G/Results