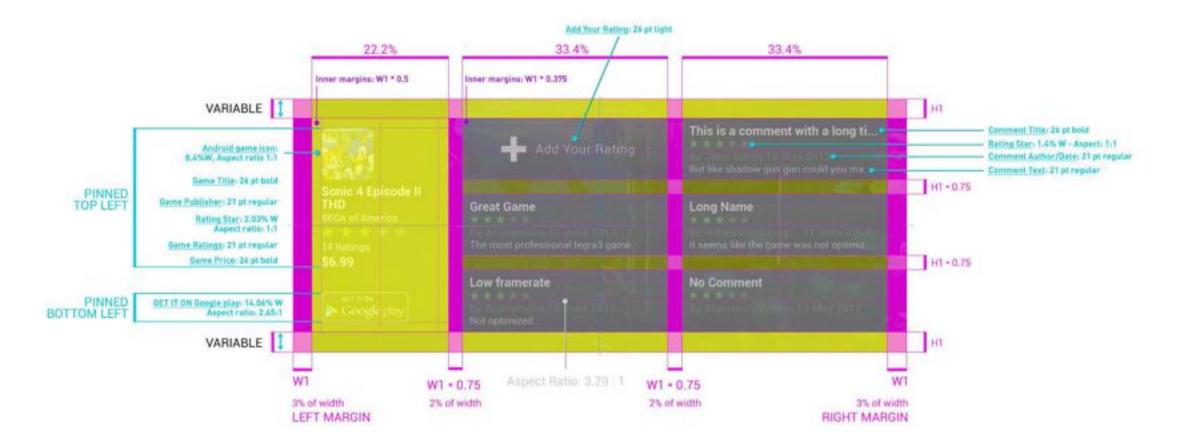

one Store/Spotlight                                    | 2  | Android Games/Side Bar            | 38 |
| Tegrazone Store/Featured Games                               | 6  | GRID Games/Spotlight              | 42 |
| Tegrazone Store/GAME DETAILS/Overview                        | D  | GRID Games/Spotlight/Article View | 46 |
| Tegrazone Store/GAME DETAILS/Comments and Ratings            | 14 | GRID Games/New Games              | 50 |
| Tegrazone Store/GAME DETAILS/Comments and Ratings/Add Rating | 18 | GRID Games/Game Details/Play      | 54 |
| Tegrazone Store/GAME DETAILS/Official Reviews                | 22 | GRID Games/Now Playing            | 58 |
| Tegrazone Store/GAME DETAILS/Share                           | 26 | SEARCH/ALL: G/Results             | 62 |



























































INNER MARGIN FOR GAME ICONS: TOP 6.25% LEFT/RIGHT 6.25%

VERTICAL MARGIN BETWEEN ICON AND TITLE: 2.18%



























TZ3/SEARCH/ALL: G/Results