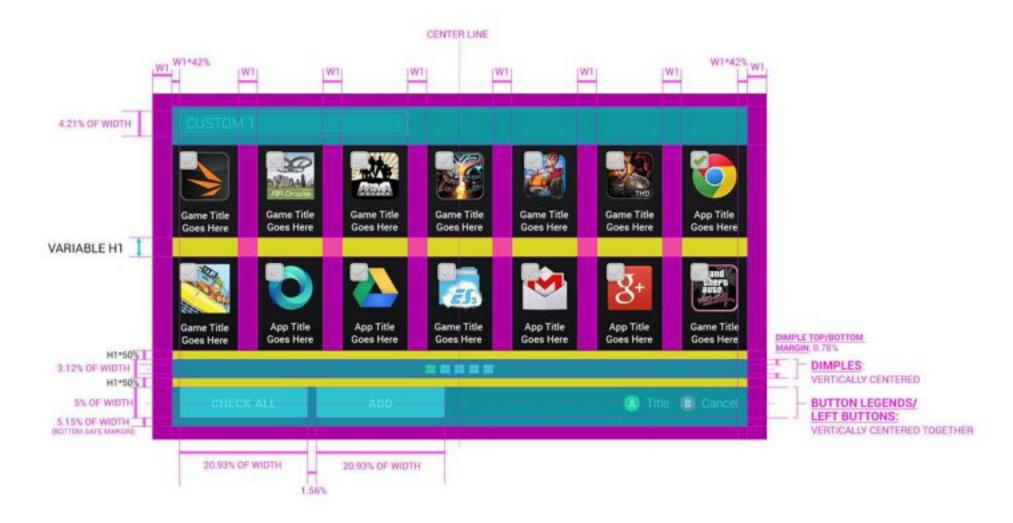

| 6  | GRID Games/Spotlight              | 42 |
| Tegrazone Store/GAME DETAILS/Overview                        | D  | GRID Games/Spotlight/Article View | 46 |
| Tegrazone Store/GAME DETAILS/Comments and Ratings            | 14 | GRID Games/New Games              | 50 |
| Tegrazone Store/GAME DETAILS/Comments and Ratings/Add Rating | 18 | GRID Games/Game Details/Play      | 54 |
| Tegrazone Store/GAME DETAILS/Official Reviews                | 22 | GRID Games/Now Playing            | 58 |
| Tegrazone Store/GAME DETAILS/Share                           | 26 | SEARCH/ALL: G/Results             | 62 |



























































INNER MARGIN FOR GAME ICONS: TOP 6.25% LEFT/RIGHT 6.25%

VERTICAL MARGIN BETWEEN ICON AND TITLE: 2.18%



























TZ3/SEARCH/ALL: G/Results