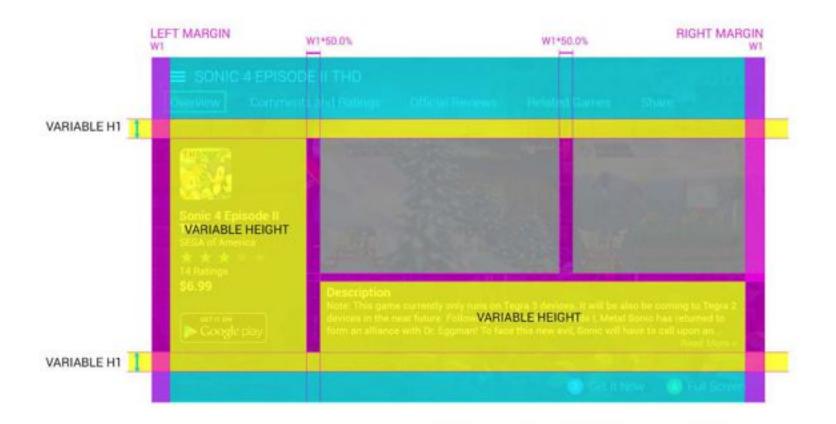

## TEGRAZONE 3.0 - DESIGN SPECS - 1280 x 720 LANDSCAPE

| Contents                                                     |    | Android Games/Custom Apps         | 34 |
|--------------------------------------------------------------|----|-----------------------------------|----|
| Tegrazone Store/Spotlight                                    | 2  | Android Games/Side Bar            | 38 |
| Tegrazone Store/Featured Games                               | 6  | GRID Games/Spotlight              | 42 |
| Tegrazone Store/GAME DETAILS/Overview                        | D  | GRID Games/Spotlight/Article View | 46 |
| Tegrazone Store/GAME DETAILS/Comments and Ratings            | 14 | GRID Games/New Games              | 50 |
| Tegrazone Store/GAME DETAILS/Comments and Ratings/Add Rating | 18 | GRID Games/Game Details/Play      | 54 |
| Tegrazone Store/GAME DETAILS/Official Reviews                | 22 | GRID Games/Now Playing            | 58 |
| Tegrazone Store/GAME DETAILS/Share                           | 26 | SEARCH/ALL: G/Results             | 62 |