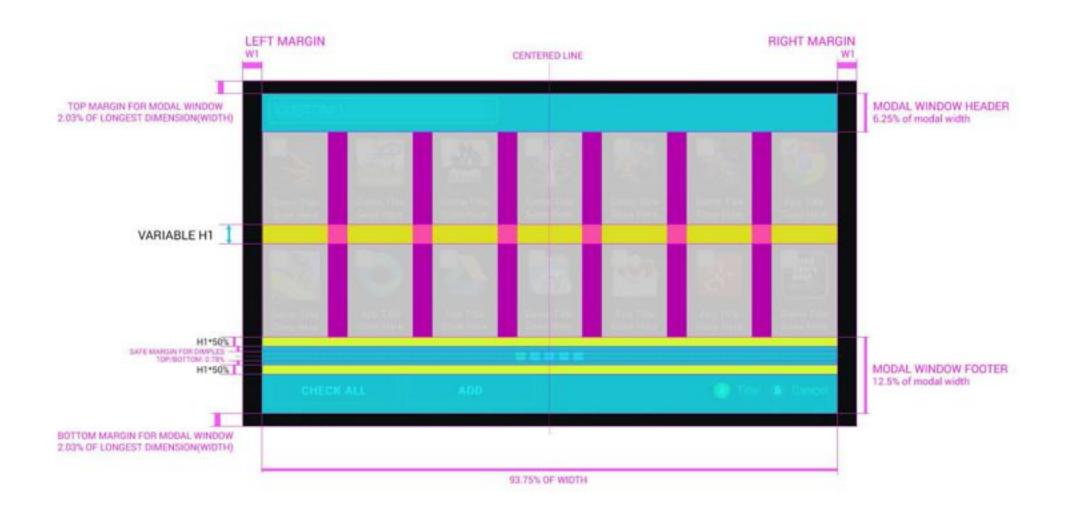

s                               | 6  | GRID Games/Spotlight              | 42 |
| Tegrazone Store/GAME DETAILS/Overview                        | D  | GRID Games/Spotlight/Article View | 46 |
| Tegrazone Store/GAME DETAILS/Comments and Ratings            | 14 | GRID Games/New Games              | 50 |
| Tegrazone Store/GAME DETAILS/Comments and Ratings/Add Rating | 18 | GRID Games/Game Details/Play      | 54 |
| Tegrazone Store/GAME DETAILS/Official Reviews                | 22 | GRID Games/Now Playing            | 58 |
| Tegrazone Store/GAME DETAILS/Share                           | 26 | SEARCH/ALL: G/Results             | 62 |



























































INNER MARGIN FOR GAME ICONS: TOP 6.25% LEFT/RIGHT 6.25%

VERTICAL MARGIN BETWEEN ICON AND TITLE: 2.18%



























TZ3/SEARCH/ALL: G/Results