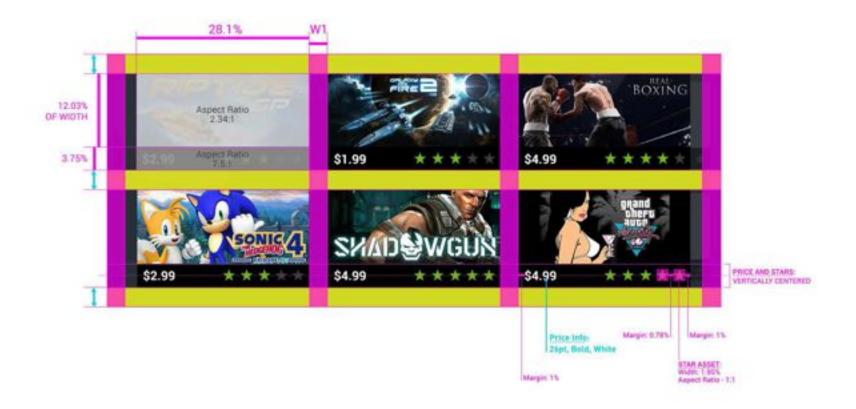

## TEGRAZONE 3.0 - DESIGN SPECS - 1280 x 720 LANDSCAPE

| Contents                                                     |    | Android Games/Custom Apps         | 34 |
|--------------------------------------------------------------|----|-----------------------------------|----|
| Tegrazone Store/Spotlight                                    | 2  | Android Games/Side Bar            | 38 |
| Tegrazone Store/Featured Games                               | 6  | GRID Games/Spotlight              | 42 |
| Tegrazone Store/GAME DETAILS/Overview                        | D  | GRID Games/Spotlight/Article View | 46 |
| Tegrazone Store/GAME DETAILS/Comments and Ratings            | 14 | GRID Games/New Games              | 50 |
| Tegrazone Store/GAME DETAILS/Comments and Ratings/Add Rating | 18 | GRID Games/Game Details/Play      | 54 |
| Tegrazone Store/GAME DETAILS/Official Reviews                | 22 | GRID Games/Now Playing            | 58 |
| Tegrazone Store/GAME DETAILS/Share                           | 26 | SEARCH/ALL: G/Results             | 62 |