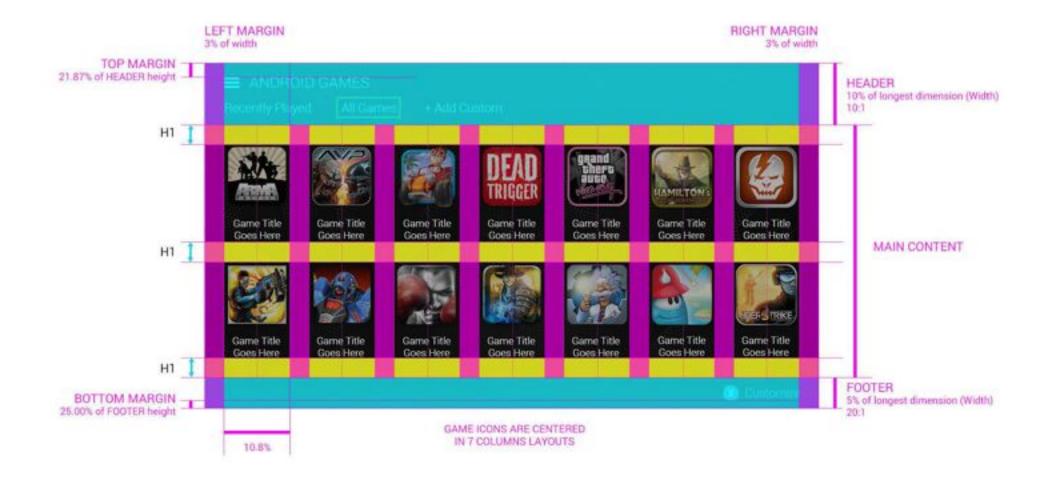

INNER MARGIN FOR GAME ICONS: TOP 6.25% LEFT/RIGHT 6.25%

VERTICAL MARGIN BETWEEN ICON AND TITLE: 2.18%

TZ3/SEARCH/ALL: G/Results