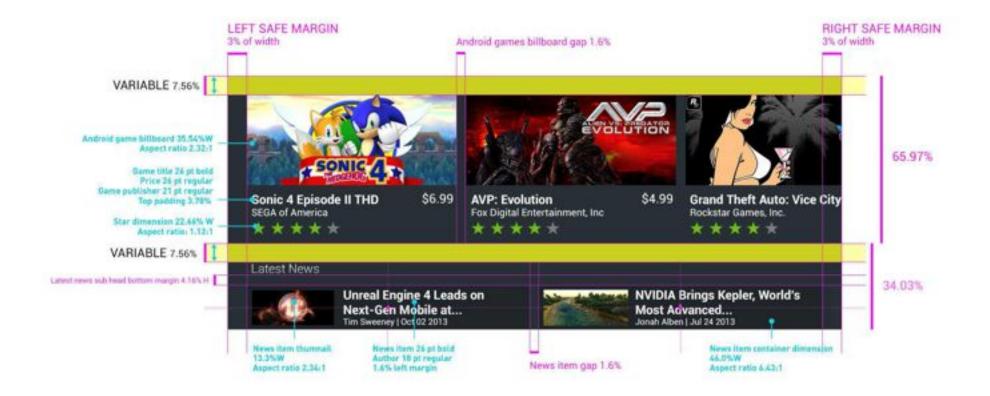

---------|----|
| Tegrazone Store/Spotlight                                    | 2  | Android Games/Side Bar            | 38 |
| Tegrazone Store/Featured Games                               | 6  | GRID Games/Spotlight              | 42 |
| Tegrazone Store/GAME DETAILS/Overview                        | D  | GRID Games/Spotlight/Article View | 46 |
| Tegrazone Store/GAME DETAILS/Comments and Ratings            | 14 | GRID Games/New Games              | 50 |
| Tegrazone Store/GAME DETAILS/Comments and Ratings/Add Rating | 18 | GRID Games/Game Details/Play      | 54 |
| Tegrazone Store/GAME DETAILS/Official Reviews                | 22 | GRID Games/Now Playing            | 58 |
| Tegrazone Store/GAME DETAILS/Share                           | 26 | SEARCH/ALL: G/Results             | 62 |



























































INNER MARGIN FOR GAME ICONS: TOP 6.25% LEFT/RIGHT 6.25%

VERTICAL MARGIN BETWEEN ICON AND TITLE: 2.18%



























TZ3/SEARCH/ALL: G/Results