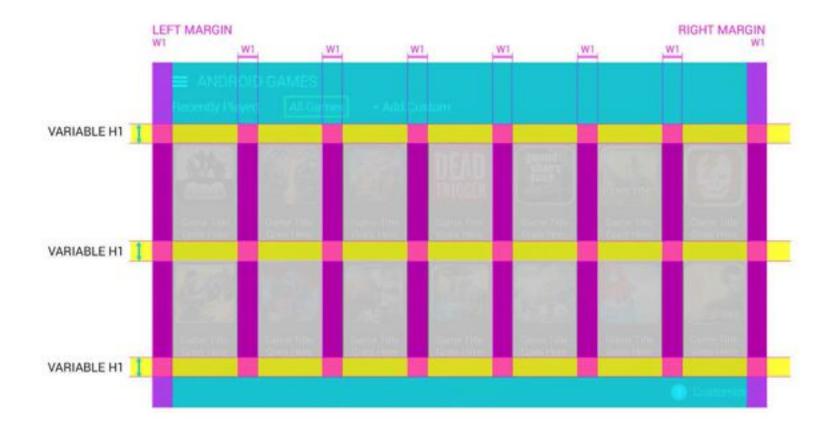

INNER MARGIN FOR GAME ICONS: TOP 6.25% LEFT/RIGHT 6.25%

VERTICAL MARGIN BETWEEN ICON AND TITLE: 2.18%

TZ3/SEARCH/ALL: G/Results