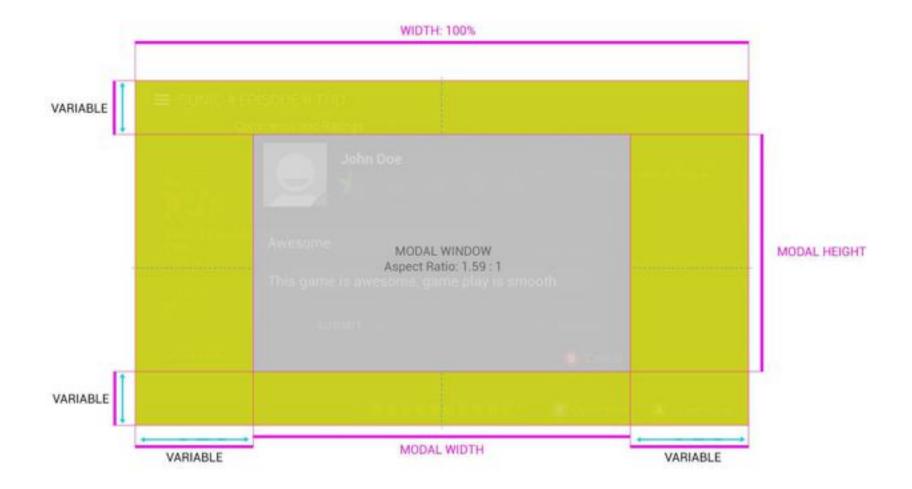

ore/Spotlight                                    | 2  | Android Games/Side Bar            | 38 |
| Tegrazone Store/Featured Games                               | 6  | GRID Games/Spotlight              | 42 |
| Tegrazone Store/GAME DETAILS/Overview                        | D  | GRID Games/Spotlight/Article View | 46 |
| Tegrazone Store/GAME DETAILS/Comments and Ratings            | 14 | GRID Games/New Games              | 50 |
| Tegrazone Store/GAME DETAILS/Comments and Ratings/Add Rating | 18 | GRID Games/Game Details/Play      | 54 |
| Tegrazone Store/GAME DETAILS/Official Reviews                | 22 | GRID Games/Now Playing            | 58 |
| Tegrazone Store/GAME DETAILS/Share                           | 26 | SEARCH/ALL: G/Results             | 62 |



























































INNER MARGIN FOR GAME ICONS: TOP 6.25% LEFT/RIGHT 6.25%

VERTICAL MARGIN BETWEEN ICON AND TITLE: 2.18%



























TZ3/SEARCH/ALL: G/Results