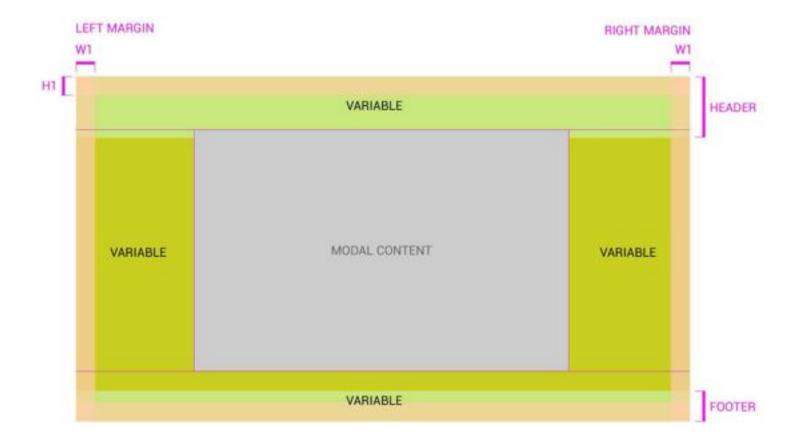

Store/Spotlight                                    | 2  | Android Games/Side Bar            | 38 |
| Tegrazone Store/Featured Games                               | 6  | GRID Games/Spotlight              | 42 |
| Tegrazone Store/GAME DETAILS/Overview                        | D  | GRID Games/Spotlight/Article View | 46 |
| Tegrazone Store/GAME DETAILS/Comments and Ratings            | 14 | GRID Games/New Games              | 50 |
| Tegrazone Store/GAME DETAILS/Comments and Ratings/Add Rating | 18 | GRID Games/Game Details/Play      | 54 |
| Tegrazone Store/GAME DETAILS/Official Reviews                | 22 | GRID Games/Now Playing            | 58 |
| Tegrazone Store/GAME DETAILS/Share                           | 26 | SEARCH/ALL: G/Results             | 62 |



























































INNER MARGIN FOR GAME ICONS: TOP 6.25% LEFT/RIGHT 6.25%

VERTICAL MARGIN BETWEEN ICON AND TITLE: 2.18%



























TZ3/SEARCH/ALL: G/Results