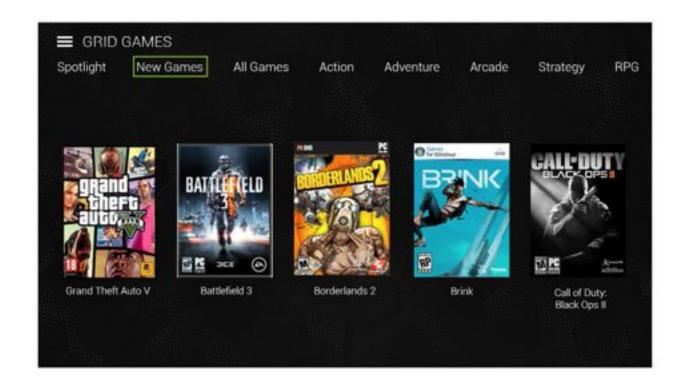

## TEGRAZONE 3.0 - DESIGN SPECS - 1280 x 720 LANDSCAPE

| Contents                                                     |    | Android Games/Custom Apps         | 34 |
|--------------------------------------------------------------|----|-----------------------------------|----|
| Tegrazone Store/Spotlight                                    | 2  | Android Games/Side Bar            | 38 |
| Tegrazone Store/Featured Games                               | 6  | GRID Games/Spotlight              | 42 |
| Tegrazone Store/GAME DETAILS/Overview                        | D  | GRID Games/Spotlight/Article View | 46 |
| Tegrazone Store/GAME DETAILS/Comments and Ratings            | 14 | GRID Games/New Games              | 50 |
| Tegrazone Store/GAME DETAILS/Comments and Ratings/Add Rating | 18 | GRID Games/Game Details/Play      | 54 |
| Tegrazone Store/GAME DETAILS/Official Reviews                | 22 | GRID Games/Now Playing            | 58 |
| Tegrazone Store/GAME DETAILS/Share                           | 26 | SEARCH/ALL: G/Results             | 62 |