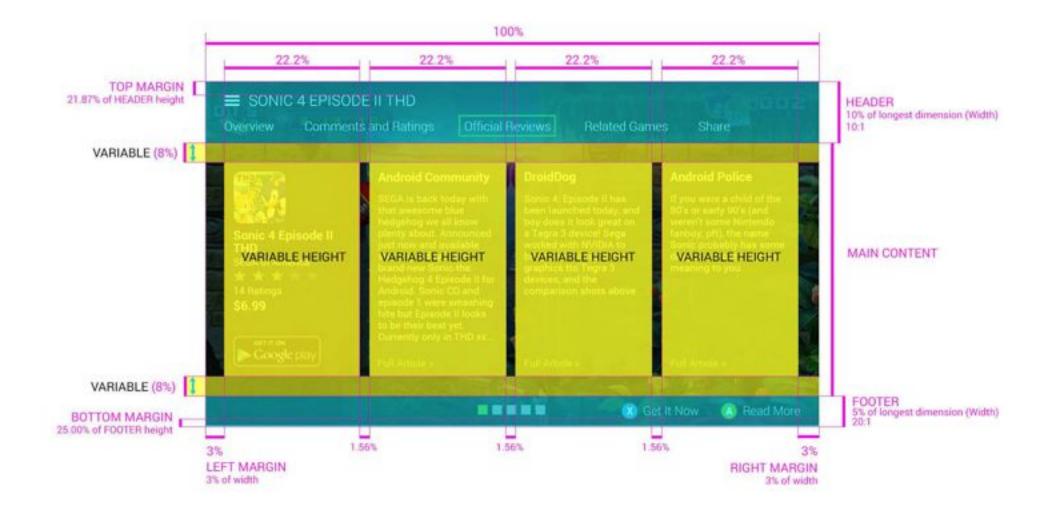

light                                    | 2  | Android Games/Side Bar            | 38 |
| Tegrazone Store/Featured Games                               | 6  | GRID Games/Spotlight              | 42 |
| Tegrazone Store/GAME DETAILS/Overview                        | D  | GRID Games/Spotlight/Article View | 46 |
| Tegrazone Store/GAME DETAILS/Comments and Ratings            | 14 | GRID Games/New Games              | 50 |
| Tegrazone Store/GAME DETAILS/Comments and Ratings/Add Rating | 18 | GRID Games/Game Details/Play      | 54 |
| Tegrazone Store/GAME DETAILS/Official Reviews                | 22 | GRID Games/Now Playing            | 58 |
| Tegrazone Store/GAME DETAILS/Share                           | 26 | SEARCH/ALL: G/Results             | 62 |



























































INNER MARGIN FOR GAME ICONS: TOP 6.25% LEFT/RIGHT 6.25%

VERTICAL MARGIN BETWEEN ICON AND TITLE: 2.18%



























TZ3/SEARCH/ALL: G/Results