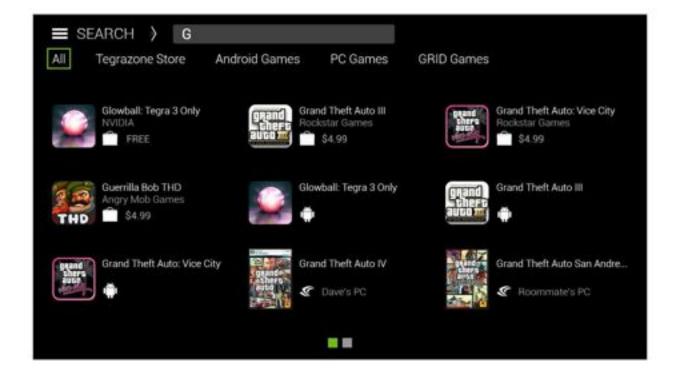

## TEGRAZONE 3.0 - DESIGN SPECS - 1280 x 720 LANDSCAPE

| Contents                                                     |    | Android Games/Custom Apps         | 34 |
|--------------------------------------------------------------|----|-----------------------------------|----|
| Tegrazone Store/Spotlight                                    | 2  | Android Games/Side Bar            | 38 |
| Tegrazone Store/Featured Games                               | 6  | GRID Games/Spotlight              | 42 |
| Tegrazone Store/GAME DETAILS/Overview                        | D  | GRID Games/Spotlight/Article View | 46 |
| Tegrazone Store/GAME DETAILS/Comments and Ratings            | 14 | GRID Games/New Games              | 50 |
| Tegrazone Store/GAME DETAILS/Comments and Ratings/Add Rating | 18 | GRID Games/Game Details/Play      | 54 |
| Tegrazone Store/GAME DETAILS/Official Reviews                | 22 | GRID Games/Now Playing            | 58 |
| Tegrazone Store/GAME DETAILS/Share                           | 26 | SEARCH/ALL: G/Results             | 62 |

INNER MARGIN FOR GAME ICONS: TOP 6.25% LEFT/RIGHT 6.25%

VERTICAL MARGIN BETWEEN ICON AND TITLE: 2.18%

TZ3/SEARCH/ALL: G/Results