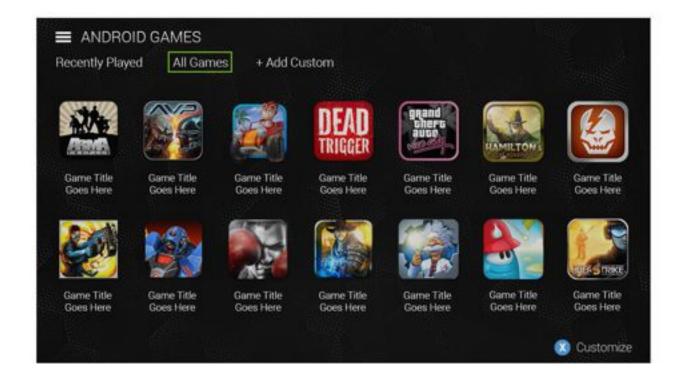

| 2  | Android Games/Side Bar            | 38 |
| Tegrazone Store/Featured Games                               | 6  | GRID Games/Spotlight              | 42 |
| Tegrazone Store/GAME DETAILS/Overview                        | D  | GRID Games/Spotlight/Article View | 46 |
| Tegrazone Store/GAME DETAILS/Comments and Ratings            | 14 | GRID Games/New Games              | 50 |
| Tegrazone Store/GAME DETAILS/Comments and Ratings/Add Rating | 18 | GRID Games/Game Details/Play      | 54 |
| Tegrazone Store/GAME DETAILS/Official Reviews                | 22 | GRID Games/Now Playing            | 58 |
| Tegrazone Store/GAME DETAILS/Share                           | 26 | SEARCH/ALL: G/Results             | 62 |



























































INNER MARGIN FOR GAME ICONS: TOP 6.25% LEFT/RIGHT 6.25%

VERTICAL MARGIN BETWEEN ICON AND TITLE: 2.18%



























TZ3/SEARCH/ALL: G/Results