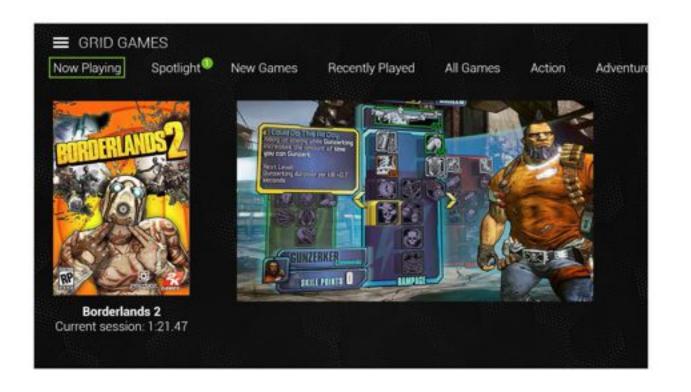

## TEGRAZONE 3.0 - DESIGN SPECS - 1280 x 720 LANDSCAPE

| Contents                                                     |    | Android Games/Custom Apps         | 34 |
|--------------------------------------------------------------|----|-----------------------------------|----|
| Tegrazone Store/Spotlight                                    | 2  | Android Games/Side Bar            | 38 |
| Tegrazone Store/Featured Games                               | 6  | GRID Games/Spotlight              | 42 |
| Tegrazone Store/GAME DETAILS/Overview                        | D  | GRID Games/Spotlight/Article View | 46 |
| Tegrazone Store/GAME DETAILS/Comments and Ratings            | 14 | GRID Games/New Games              | 50 |
| Tegrazone Store/GAME DETAILS/Comments and Ratings/Add Rating | 18 | GRID Games/Game Details/Play      | 54 |
| Tegrazone Store/GAME DETAILS/Official Reviews                | 22 | GRID Games/Now Playing            | 58 |
| Tegrazone Store/GAME DETAILS/Share                           | 26 | SEARCH/ALL: G/Results             | 62 |