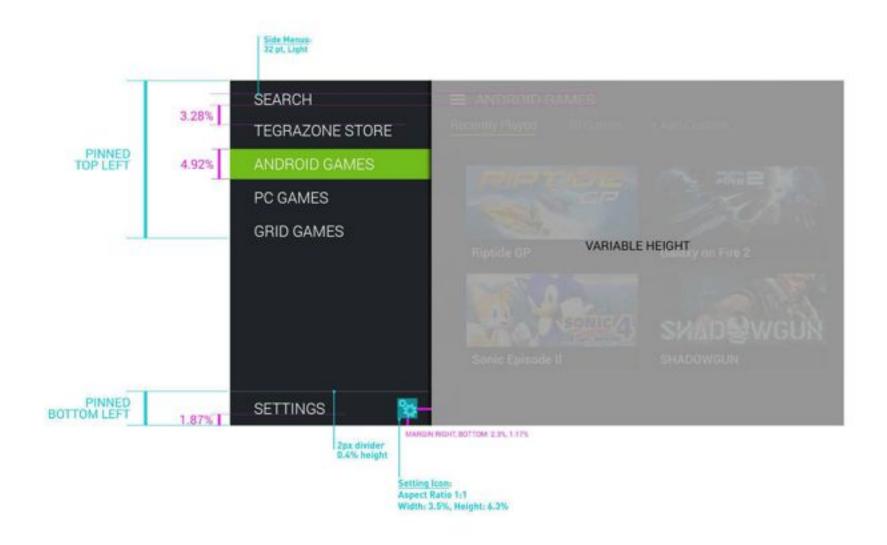

INNER MARGIN FOR GAME ICONS: TOP 6.25% LEFT/RIGHT 6.25%

VERTICAL MARGIN BETWEEN ICON AND TITLE: 2.18%

TZ3/SEARCH/ALL: G/Results