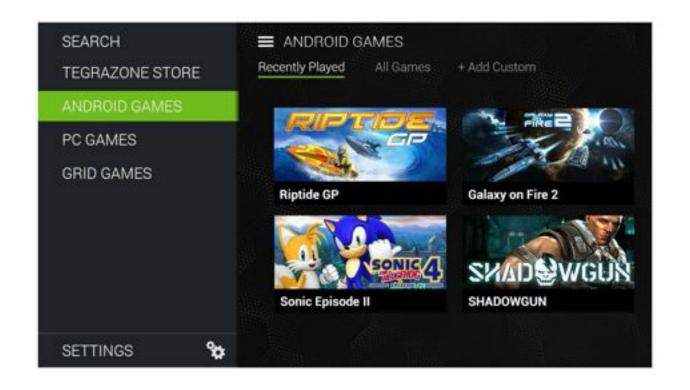

INNER MARGIN FOR GAME ICONS: TOP 6.25% LEFT/RIGHT 6.25%

VERTICAL MARGIN BETWEEN ICON AND TITLE: 2.18%

TZ3/SEARCH/ALL: G/Results