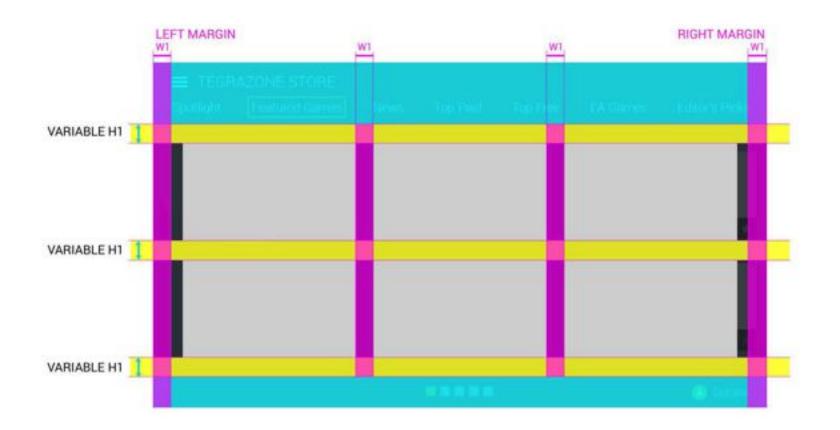

-----|----|
| Tegrazone Store/Spotlight                                    | 2  | Android Games/Side Bar            | 38 |
| Tegrazone Store/Featured Games                               | 6  | GRID Games/Spotlight              | 42 |
| Tegrazone Store/GAME DETAILS/Overview                        | D  | GRID Games/Spotlight/Article View | 46 |
| Tegrazone Store/GAME DETAILS/Comments and Ratings            | 14 | GRID Games/New Games              | 50 |
| Tegrazone Store/GAME DETAILS/Comments and Ratings/Add Rating | 18 | GRID Games/Game Details/Play      | 54 |
| Tegrazone Store/GAME DETAILS/Official Reviews                | 22 | GRID Games/Now Playing            | 58 |
| Tegrazone Store/GAME DETAILS/Share                           | 26 | SEARCH/ALL: G/Results             | 62 |



























































INNER MARGIN FOR GAME ICONS: TOP 6.25% LEFT/RIGHT 6.25%

VERTICAL MARGIN BETWEEN ICON AND TITLE: 2.18%



























TZ3/SEARCH/ALL: G/Results