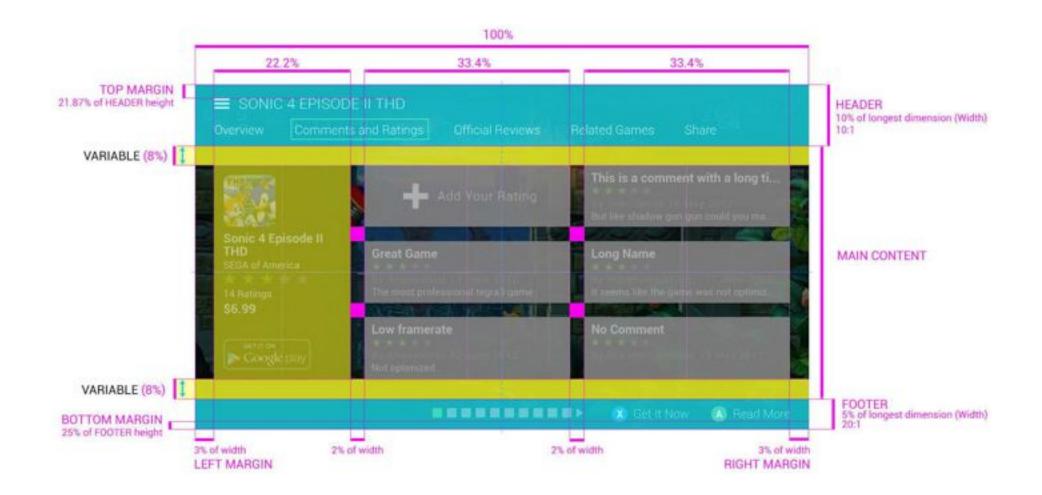

azone Store/Spotlight                                    | 2  | Android Games/Side Bar            | 38 |
| Tegrazone Store/Featured Games                               | 6  | GRID Games/Spotlight              | 42 |
| Tegrazone Store/GAME DETAILS/Overview                        | D  | GRID Games/Spotlight/Article View | 46 |
| Tegrazone Store/GAME DETAILS/Comments and Ratings            | 14 | GRID Games/New Games              | 50 |
| Tegrazone Store/GAME DETAILS/Comments and Ratings/Add Rating | 18 | GRID Games/Game Details/Play      | 54 |
| Tegrazone Store/GAME DETAILS/Official Reviews                | 22 | GRID Games/Now Playing            | 58 |
| Tegrazone Store/GAME DETAILS/Share                           | 26 | SEARCH/ALL: G/Results             | 62 |



























































INNER MARGIN FOR GAME ICONS: TOP 6.25% LEFT/RIGHT 6.25%

VERTICAL MARGIN BETWEEN ICON AND TITLE: 2.18%



























TZ3/SEARCH/ALL: G/Results