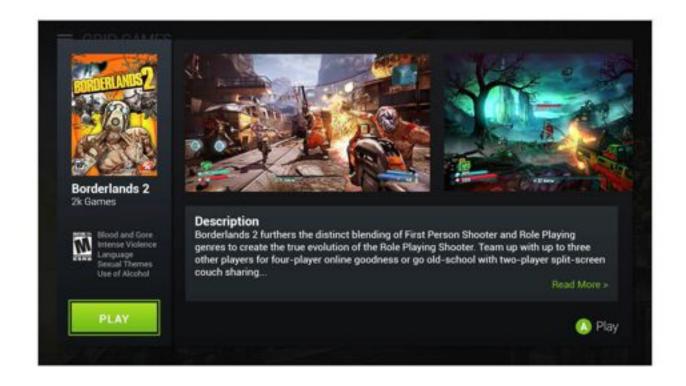

## TEGRAZONE 3.0 - DESIGN SPECS - 1280 x 720 LANDSCAPE

| Contents                                                     |    | Android Games/Custom Apps         | 34 |
|--------------------------------------------------------------|----|-----------------------------------|----|
| Tegrazone Store/Spotlight                                    | 2  | Android Games/Side Bar            | 38 |
| Tegrazone Store/Featured Games                               | 6  | GRID Games/Spotlight              | 42 |
| Tegrazone Store/GAME DETAILS/Overview                        | D  | GRID Games/Spotlight/Article View | 46 |
| Tegrazone Store/GAME DETAILS/Comments and Ratings            | 14 | GRID Games/New Games              | 50 |
| Tegrazone Store/GAME DETAILS/Comments and Ratings/Add Rating | 18 | GRID Games/Game Details/Play      | 54 |
| Tegrazone Store/GAME DETAILS/Official Reviews                | 22 | GRID Games/Now Playing            | 58 |
| Tegrazone Store/GAME DETAILS/Share                           | 26 | SEARCH/ALL: G/Results             | 62 |