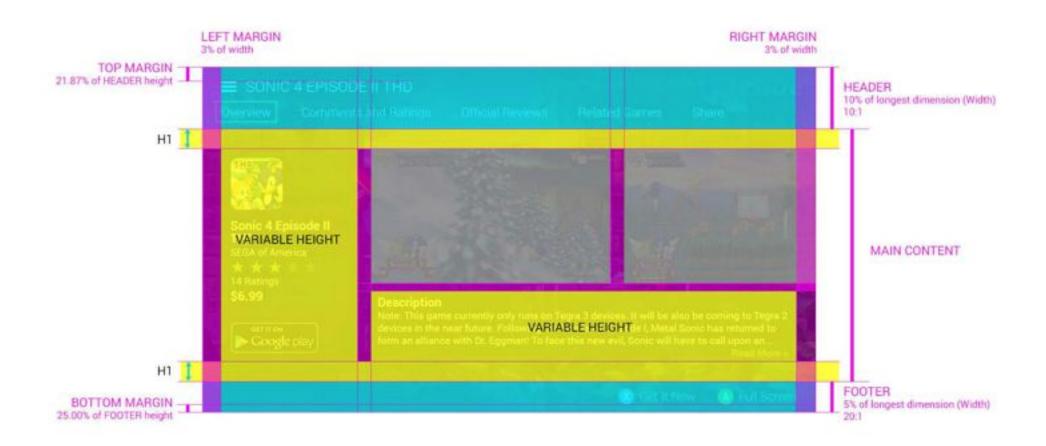

## TEGRAZONE 3.0 - DESIGN SPECS - 1280 x 720 LANDSCAPE

| Contents                                                     |    | Android Games/Custom Apps         | 34 |
|--------------------------------------------------------------|----|-----------------------------------|----|
| Tegrazone Store/Spotlight                                    | 2  | Android Games/Side Bar            | 38 |
| Tegrazone Store/Featured Games                               | 6  | GRID Games/Spotlight              | 42 |
| Tegrazone Store/GAME DETAILS/Overview                        | D  | GRID Games/Spotlight/Article View | 46 |
| Tegrazone Store/GAME DETAILS/Comments and Ratings            | 14 | GRID Games/New Games              | 50 |
| Tegrazone Store/GAME DETAILS/Comments and Ratings/Add Rating | 18 | GRID Games/Game Details/Play      | 54 |
| Tegrazone Store/GAME DETAILS/Official Reviews                | 22 | GRID Games/Now Playing            | 58 |
| Tegrazone Store/GAME DETAILS/Share                           | 26 | SEARCH/ALL: G/Results             | 62 |