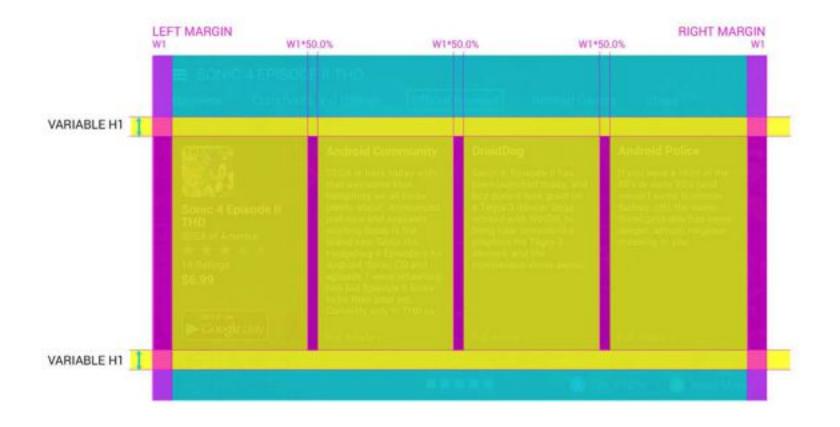

otlight                                    | 2  | Android Games/Side Bar            | 38 |
| Tegrazone Store/Featured Games                               | 6  | GRID Games/Spotlight              | 42 |
| Tegrazone Store/GAME DETAILS/Overview                        | D  | GRID Games/Spotlight/Article View | 46 |
| Tegrazone Store/GAME DETAILS/Comments and Ratings            | 14 | GRID Games/New Games              | 50 |
| Tegrazone Store/GAME DETAILS/Comments and Ratings/Add Rating | 18 | GRID Games/Game Details/Play      | 54 |
| Tegrazone Store/GAME DETAILS/Official Reviews                | 22 | GRID Games/Now Playing            | 58 |
| Tegrazone Store/GAME DETAILS/Share                           | 26 | SEARCH/ALL: G/Results             | 62 |



























































INNER MARGIN FOR GAME ICONS: TOP 6.25% LEFT/RIGHT 6.25%

VERTICAL MARGIN BETWEEN ICON AND TITLE: 2.18%



























TZ3/SEARCH/ALL: G/Results