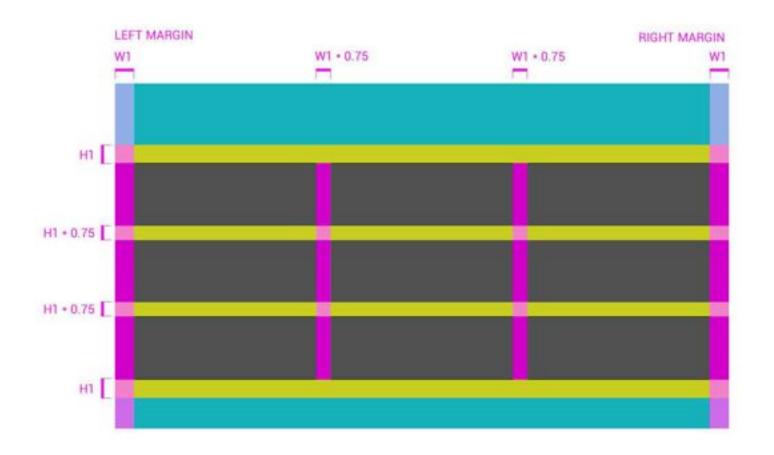

INNER MARGIN FOR GAME ICONS: TOP 6.25% LEFT/RIGHT 6.25%

VERTICAL MARGIN BETWEEN ICON AND TITLE: 2.18%

TZ3/SEARCH/ALL: G/Results