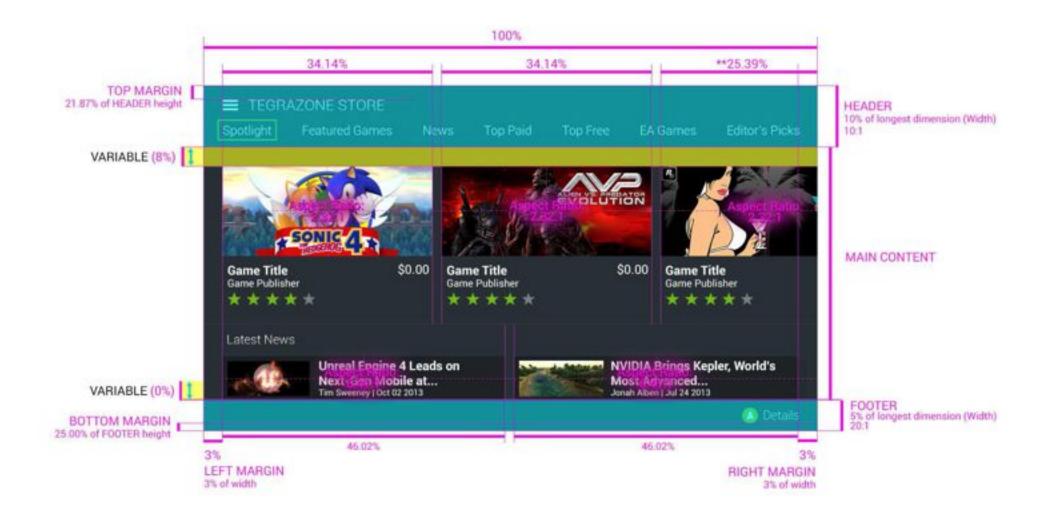

-----------|----|
| Tegrazone Store/Spotlight                                    | 2  | Android Games/Side Bar            | 38 |
| Tegrazone Store/Featured Games                               | 6  | GRID Games/Spotlight              | 42 |
| Tegrazone Store/GAME DETAILS/Overview                        | D  | GRID Games/Spotlight/Article View | 46 |
| Tegrazone Store/GAME DETAILS/Comments and Ratings            | 14 | GRID Games/New Games              | 50 |
| Tegrazone Store/GAME DETAILS/Comments and Ratings/Add Rating | 18 | GRID Games/Game Details/Play      | 54 |
| Tegrazone Store/GAME DETAILS/Official Reviews                | 22 | GRID Games/Now Playing            | 58 |
| Tegrazone Store/GAME DETAILS/Share                           | 26 | SEARCH/ALL: G/Results             | 62 |



























































INNER MARGIN FOR GAME ICONS: TOP 6.25% LEFT/RIGHT 6.25%

VERTICAL MARGIN BETWEEN ICON AND TITLE: 2.18%



























TZ3/SEARCH/ALL: G/Results