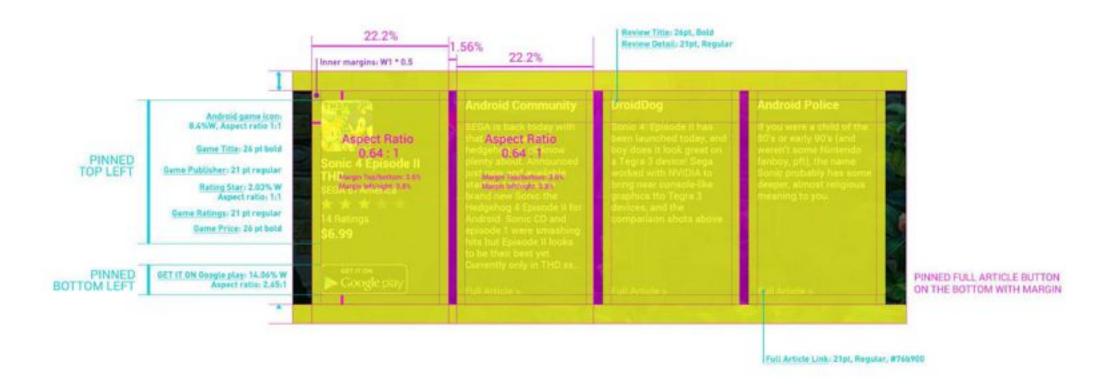

ght                                    | 2  | Android Games/Side Bar            | 38 |
| Tegrazone Store/Featured Games                               | 6  | GRID Games/Spotlight              | 42 |
| Tegrazone Store/GAME DETAILS/Overview                        | D  | GRID Games/Spotlight/Article View | 46 |
| Tegrazone Store/GAME DETAILS/Comments and Ratings            | 14 | GRID Games/New Games              | 50 |
| Tegrazone Store/GAME DETAILS/Comments and Ratings/Add Rating | 18 | GRID Games/Game Details/Play      | 54 |
| Tegrazone Store/GAME DETAILS/Official Reviews                | 22 | GRID Games/Now Playing            | 58 |
| Tegrazone Store/GAME DETAILS/Share                           | 26 | SEARCH/ALL: G/Results             | 62 |



























































INNER MARGIN FOR GAME ICONS: TOP 6.25% LEFT/RIGHT 6.25%

VERTICAL MARGIN BETWEEN ICON AND TITLE: 2.18%



























TZ3/SEARCH/ALL: G/Results