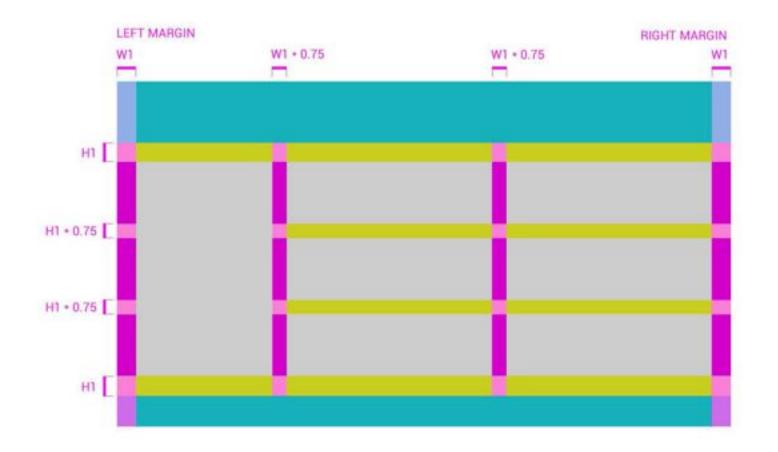

grazone Store/Spotlight                                    | 2  | Android Games/Side Bar            | 38 |
| Tegrazone Store/Featured Games                               | 6  | GRID Games/Spotlight              | 42 |
| Tegrazone Store/GAME DETAILS/Overview                        | D  | GRID Games/Spotlight/Article View | 46 |
| Tegrazone Store/GAME DETAILS/Comments and Ratings            | 14 | GRID Games/New Games              | 50 |
| Tegrazone Store/GAME DETAILS/Comments and Ratings/Add Rating | 18 | GRID Games/Game Details/Play      | 54 |
| Tegrazone Store/GAME DETAILS/Official Reviews                | 22 | GRID Games/Now Playing            | 58 |
| Tegrazone Store/GAME DETAILS/Share                           | 26 | SEARCH/ALL: G/Results             | 62 |



























































INNER MARGIN FOR GAME ICONS: TOP 6.25% LEFT/RIGHT 6.25%

VERTICAL MARGIN BETWEEN ICON AND TITLE: 2.18%



























TZ3/SEARCH/ALL: G/Results