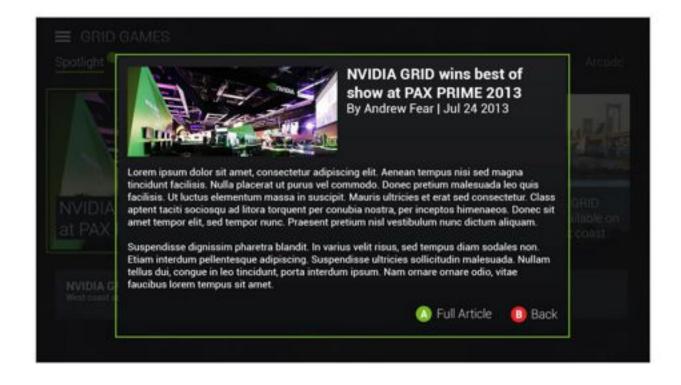

## TEGRAZONE 3.0 - DESIGN SPECS - 1280 x 720 LANDSCAPE

| Contents                                                     |    | Android Games/Custom Apps         | 34 |
|--------------------------------------------------------------|----|-----------------------------------|----|
| Tegrazone Store/Spotlight                                    | 2  | Android Games/Side Bar            | 38 |
| Tegrazone Store/Featured Games                               | 6  | GRID Games/Spotlight              | 42 |
| Tegrazone Store/GAME DETAILS/Overview                        | D  | GRID Games/Spotlight/Article View | 46 |
| Tegrazone Store/GAME DETAILS/Comments and Ratings            | 14 | GRID Games/New Games              | 50 |
| Tegrazone Store/GAME DETAILS/Comments and Ratings/Add Rating | 18 | GRID Games/Game Details/Play      | 54 |
| Tegrazone Store/GAME DETAILS/Official Reviews                | 22 | GRID Games/Now Playing            | 58 |
| Tegrazone Store/GAME DETAILS/Share                           | 26 | SEARCH/ALL: G/Results             | 62 |