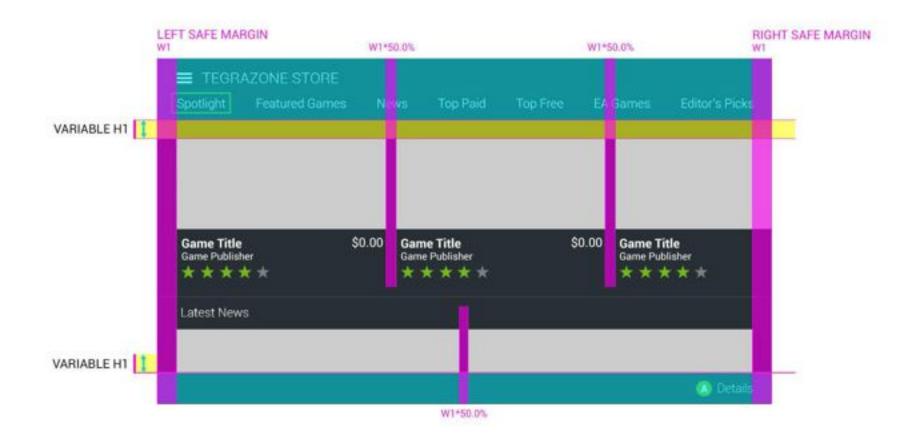

-------------|----|
| Tegrazone Store/Spotlight                                    | 2  | Android Games/Side Bar            | 38 |
| Tegrazone Store/Featured Games                               | 6  | GRID Games/Spotlight              | 42 |
| Tegrazone Store/GAME DETAILS/Overview                        | D  | GRID Games/Spotlight/Article View | 46 |
| Tegrazone Store/GAME DETAILS/Comments and Ratings            | 14 | GRID Games/New Games              | 50 |
| Tegrazone Store/GAME DETAILS/Comments and Ratings/Add Rating | 18 | GRID Games/Game Details/Play      | 54 |
| Tegrazone Store/GAME DETAILS/Official Reviews                | 22 | GRID Games/Now Playing            | 58 |
| Tegrazone Store/GAME DETAILS/Share                           | 26 | SEARCH/ALL: G/Results             | 62 |



























































INNER MARGIN FOR GAME ICONS: TOP 6.25% LEFT/RIGHT 6.25%

VERTICAL MARGIN BETWEEN ICON AND TITLE: 2.18%



























TZ3/SEARCH/ALL: G/Results