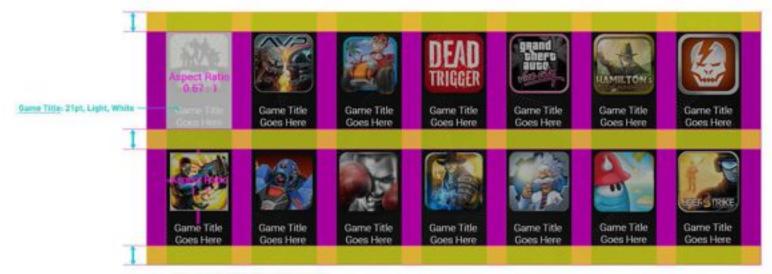

INNER MARGIN FOR GAME ICONS: TOP 6.25% LEFT/RIGHT 6.25%

VERTICAL MARGIN BETWEEN ICON AND TITLE: 2.18%

TZ3/SEARCH/ALL: G/Results