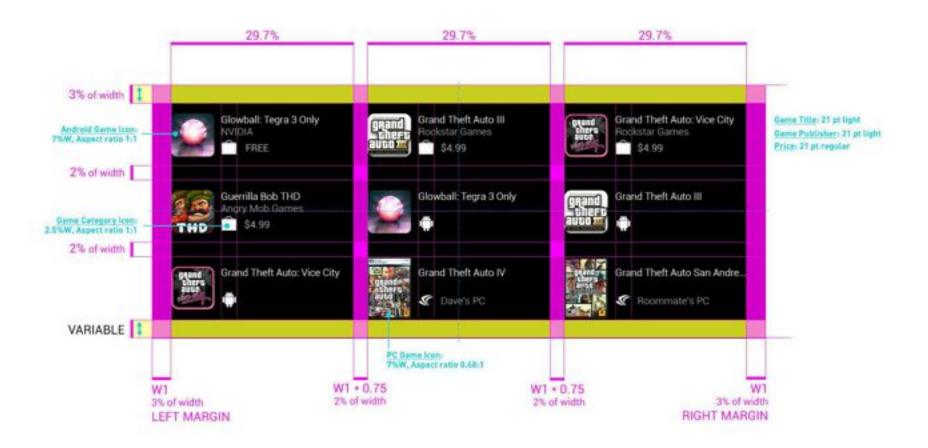

INNER MARGIN FOR GAME ICONS: TOP 6.25% LEFT/RIGHT 6.25%

VERTICAL MARGIN BETWEEN ICON AND TITLE: 2.18%

TZ3/SEARCH/ALL: G/Results