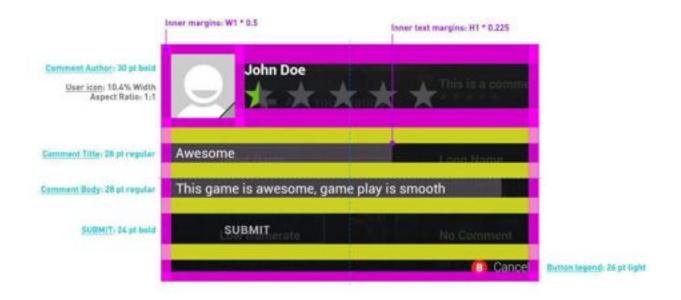

e/Spotlight                                    | 2  | Android Games/Side Bar            | 38 |
| Tegrazone Store/Featured Games                               | 6  | GRID Games/Spotlight              | 42 |
| Tegrazone Store/GAME DETAILS/Overview                        | D  | GRID Games/Spotlight/Article View | 46 |
| Tegrazone Store/GAME DETAILS/Comments and Ratings            | 14 | GRID Games/New Games              | 50 |
| Tegrazone Store/GAME DETAILS/Comments and Ratings/Add Rating | 18 | GRID Games/Game Details/Play      | 54 |
| Tegrazone Store/GAME DETAILS/Official Reviews                | 22 | GRID Games/Now Playing            | 58 |
| Tegrazone Store/GAME DETAILS/Share                           | 26 | SEARCH/ALL: G/Results             | 62 |



























































INNER MARGIN FOR GAME ICONS: TOP 6.25% LEFT/RIGHT 6.25%

VERTICAL MARGIN BETWEEN ICON AND TITLE: 2.18%



























TZ3/SEARCH/ALL: G/Results