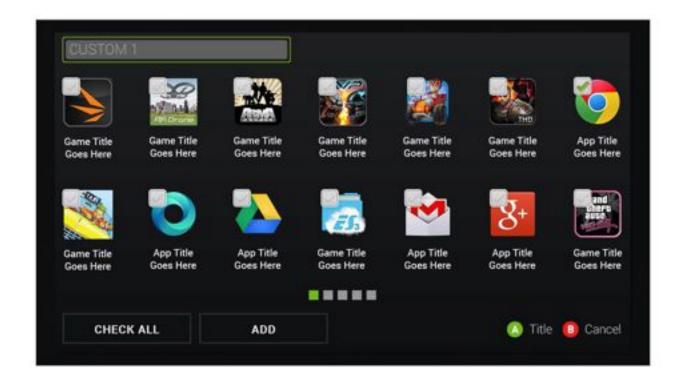

mes                               | 6  | GRID Games/Spotlight              | 42 |
| Tegrazone Store/GAME DETAILS/Overview                        | D  | GRID Games/Spotlight/Article View | 46 |
| Tegrazone Store/GAME DETAILS/Comments and Ratings            | 14 | GRID Games/New Games              | 50 |
| Tegrazone Store/GAME DETAILS/Comments and Ratings/Add Rating | 18 | GRID Games/Game Details/Play      | 54 |
| Tegrazone Store/GAME DETAILS/Official Reviews                | 22 | GRID Games/Now Playing            | 58 |
| Tegrazone Store/GAME DETAILS/Share                           | 26 | SEARCH/ALL: G/Results             | 62 |



























































INNER MARGIN FOR GAME ICONS: TOP 6.25% LEFT/RIGHT 6.25%

VERTICAL MARGIN BETWEEN ICON AND TITLE: 2.18%



























TZ3/SEARCH/ALL: G/Results