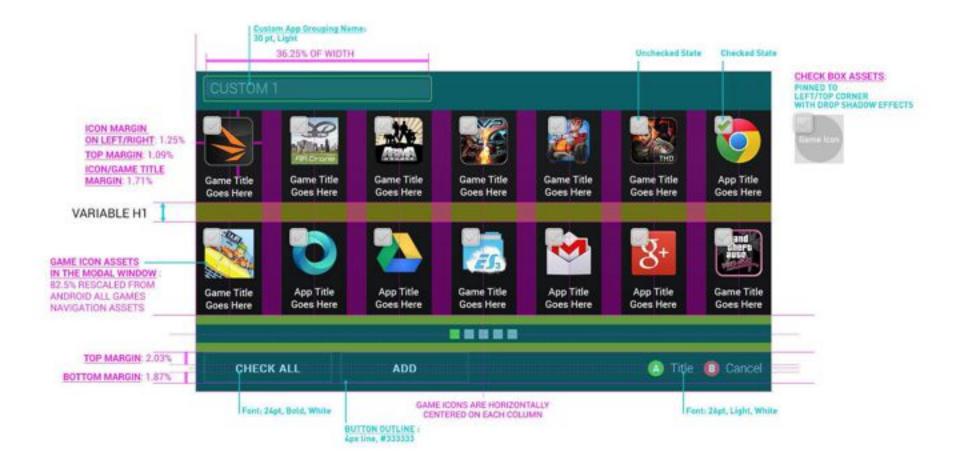

| 6  | GRID Games/Spotlight              | 42 |
| Tegrazone Store/GAME DETAILS/Overview                        | D  | GRID Games/Spotlight/Article View | 46 |
| Tegrazone Store/GAME DETAILS/Comments and Ratings            | 14 | GRID Games/New Games              | 50 |
| Tegrazone Store/GAME DETAILS/Comments and Ratings/Add Rating | 18 | GRID Games/Game Details/Play      | 54 |
| Tegrazone Store/GAME DETAILS/Official Reviews                | 22 | GRID Games/Now Playing            | 58 |
| Tegrazone Store/GAME DETAILS/Share                           | 26 | SEARCH/ALL: G/Results             | 62 |



























































INNER MARGIN FOR GAME ICONS: TOP 6.25% LEFT/RIGHT 6.25%

VERTICAL MARGIN BETWEEN ICON AND TITLE: 2.18%



























TZ3/SEARCH/ALL: G/Results