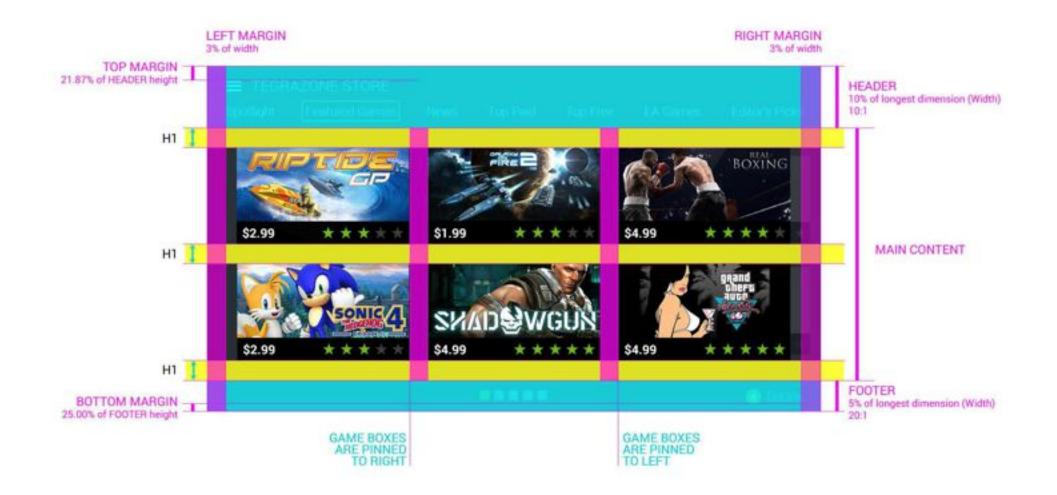

## TEGRAZONE 3.0 - DESIGN SPECS - 1280 x 720 LANDSCAPE

| Contents                                                     |    | Android Games/Custom Apps         | 34 |
|--------------------------------------------------------------|----|-----------------------------------|----|
| Tegrazone Store/Spotlight                                    | 2  | Android Games/Side Bar            | 38 |
| Tegrazone Store/Featured Games                               | 6  | GRID Games/Spotlight              | 42 |
| Tegrazone Store/GAME DETAILS/Overview                        | D  | GRID Games/Spotlight/Article View | 46 |
| Tegrazone Store/GAME DETAILS/Comments and Ratings            | 14 | GRID Games/New Games              | 50 |
| Tegrazone Store/GAME DETAILS/Comments and Ratings/Add Rating | 18 | GRID Games/Game Details/Play      | 54 |
| Tegrazone Store/GAME DETAILS/Official Reviews                | 22 | GRID Games/Now Playing            | 58 |
| Tegrazone Store/GAME DETAILS/Share                           | 26 | SEARCH/ALL: G/Results             | 62 |